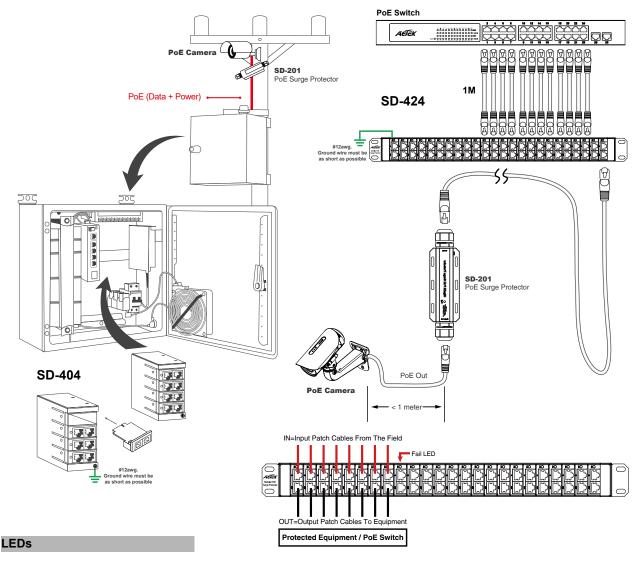

#### 

1. Use CAT5e or CAT6 UTP/STP cables.

2. The cabling distance between the surge protector and the protected device should be less than 1 meter.

#### CONNECTION