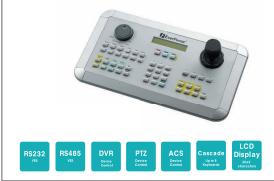

# **EKB500**

Multi-Function Keyboard Controller

### Features

- Capable of controlling speed dome cameras, DVRs and monitors
- Centralized control of up to 999 cameras from a single controller
- Password protected to prevent unauthorized users
- 3-D Joystick for PTZ control functions and Jog Shuttle for DVR control
- Two independent communication ports with selectable baud rate and protocol
- Customized, upgradeable firmware for specific applications
- Auto tracking by external signal processor unit
- Preset position and pattern control; full programmable preset tour
- Matrix control (EverFocus DVR series products)

### Specifications

| Input Voltage          | 12VDC                                 |
|------------------------|---------------------------------------|
| Power Consumption      | 10W                                   |
| Device Control         | PTZ Speed Domes, DVRs and Monitors    |
| Protocols              | Pelco-D, Pelco-P, EverFocus Enhanced  |
|                        | Protocols                             |
| Remote Control         | RS-232/RS-485                         |
| Baud Rate              | 1200~38400 dps                        |
| LCD Display            | 20x2 Characters                       |
| Integration            | Up to 8 keyboard cascading connection |
| Auto Surveillance      | Position, Tour, Auto Pan              |
| Wiring Box             | Yes                                   |
| Dimensions (L x W x H) | 356 x 203 x 108 mm / 14" x 8" x 4.25" |
| Weight                 | Approx. 1.5 kg / 3.3 lbs.             |
|                        | •                                     |