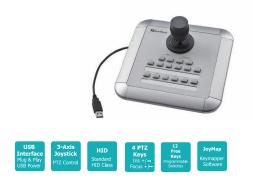

## **EKB200**

USB Keyboard Controller with 3-Axis

### Features

- "Plug and play" USB interface
- 3-axis joystick for PTZ control function
- Support standard HID class device
- Industrial ID design
- Long working life of industrial grade 3-axis joystick
- 4 pre-defined PTZ function keys: Iris+/-, Focus+/-
- 12 free assignable function keys
- Panel mount kit available
- No external power supply required
- Suitable for right or left-handed users
- Dedicated EverFocus JoyMap keymapper software for standard Windows operation
- Support standard HID class device, easy for 3rd party integration
- Supported by EverFocus PowerCon central management software for easy PTZ operation

### Specifications

| USB 1.1                              |
|--------------------------------------|
| 4 keys, Iris+, Iris-, Focus+, Focus- |
| 12 keys                              |
| USB HID class                        |
| 0°C ~ 50°C / 32°F ~ 122°F            |
| Desktop, Panel                       |
| USB Bus Power                        |
| 80 mA max.                           |
| CE/FCC class A                       |
| EverFocus JoyMap                     |
| 1.8 meters / 6 feet                  |
| Black                                |
| 200.5 x 200.5 x 111.3 mm /           |
| 7.9" x 7.9" x 4.4" (with Joystick)   |
| 880 g / 1.94 lbs                     |
|                                      |